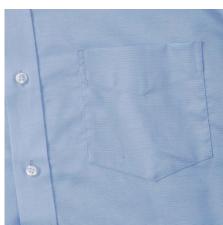

# Specification

RUSSELL Men's Long Sleeve Shirt EASY CARE OXFORD. Ideal choice for corporate wear because everyone looks good. Classical collar with or without buttons, two buttons on cuff. 70% Cotton / 30% Oxford polyester, 130/135 g / m2. Wash at 40 degrees. EASY CARE - fast-drying, easy to iron Oxfd BI 15.5/39/40