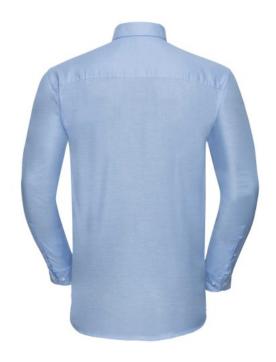

### RUSSELL EASY CARE OXFORD MEN'S LS ECARE OXFRD SHIRT, LONG SLEEVE SHIRT

# Specification

RUSSELL Men's Long Sleeve Shirt EASY CARE OXFORD. Ideal choice for corporate wear because everyone looks good. Classical collar with or without buttons, two buttons on cuff. 70% Cotton / 30% Oxford polyester, 130/135 g / m2. Wash at 40 degrees. EASY CARE - fast-drying, easy to iron Oxfd BI 15.5/39/40