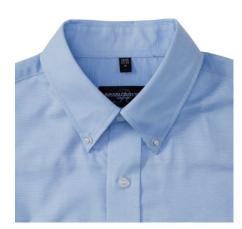

# Specification

RUSSELL Men's Long Sleeve Shirt EASY CARE OXFORD. Ideal choice for corporate wear because everyone looks good. Classical collar with or without buttons, two buttons on cuff. 70% Cotton / 30% Oxford polyester, 130/135 g / m2. Wash at 40 degrees. EASY CARE - fast-drying, easy to iron Oxfd BI 15.5/39/40