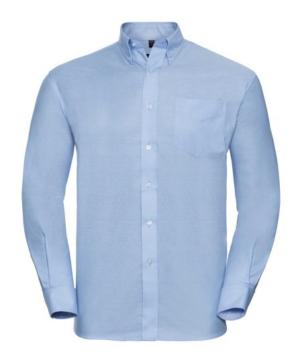

### RUSSELL EASY CARE OXFORD MEN'S LS ECARE OXFRD SHIRT, LONG SLEEVE SHIRT

# Specification

RUSSELL Men's Long Sleeve Shirt EASY CARE OXFORD. Ideal choice for corporate wear because everyone looks good. Classical collar with or without buttons, two buttons on cuff. 70% Cotton / 30% Oxford polyester, 130/135 g / m2. Wash at 40 degrees. EASY CARE - fast-drying, easy to iron Oxfd BI 15.5/39/40